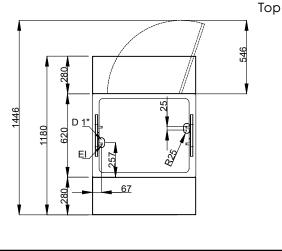

## Flexy Compact Tempered glass top on cupboard (2GN) with wheels, overshelf with LED lights, H=900mm

CE

DNV-GL

| Electric                                                         |                                     |  |  |
|------------------------------------------------------------------|-------------------------------------|--|--|
| Supply voltage:<br>322009 (F04H2AW02S)<br>Electrical power max.: | 220-240 V/1N ph/50/60 Hz<br>0.62 kW |  |  |
| Key Information:                                                 |                                     |  |  |
| N° of doors:                                                     | 1                                   |  |  |
| External dimensions, Width:                                      | 770 mm                              |  |  |
| External dimensions, Depth:                                      | 1180 mm                             |  |  |
| External dimensions, Height:                                     | 1304 mm                             |  |  |
| Net weight:                                                      | 88 kg                               |  |  |
| Shipping height:                                                 | 1334 mm                             |  |  |
| Shipping width:                                                  | 810 mm                              |  |  |
| Shipping depth:                                                  | 899 mm                              |  |  |
| Shipping volume:                                                 | 0.97 m³                             |  |  |
| Set temperature:                                                 | +105 / +115 °C                      |  |  |
| Top temperature:                                                 | +105 / +115 °C                      |  |  |
|                                                                  |                                     |  |  |