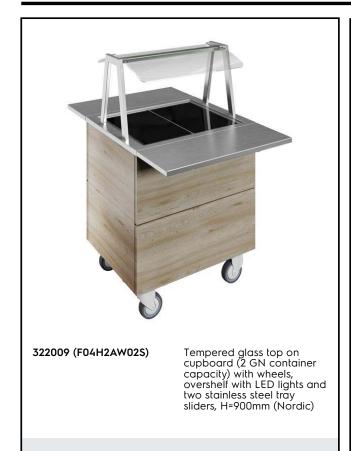

Flexy Compact Tempered glass top on cupboard (2GN) with wheels, overshelf with LED lights, H=900mm

#### Item No.

Compact design, ideal for space saving environments. AISI 304 Foldable tray sliders on long sides. Unit mounted on 125 mm wheels 2 swivel and 2 with brakes. Soft closing doors on operator side. Underneath ambient cupboard with doors. A type AISI 304 overshelf equipped with LED lights designed for extra increased visibility on the surface for charming food display. Sleek, minimalist alass structure, food and dust does not aet trapped and easy to clean. Curved glass. Sturdy body construction with laminated panelinas on 4 sides. Designed to serve the food in plates, casseroles, pans. Electronic overheating protection. Digital control with temperature display with precise adjustment (0,1°C). Fully compliant HACCP digital controls include visible alarms. Special design etched foil heating elements to maximize heat transmission on the surface for having the same temperature on the whole surface. Ideal for elegant buffet to display warm food, such as pizza, bun, etc. thanks to the extended surface top. It comes with stylish black coloured tempered heated glass with integrated etched foil elements and stainless steel framed. AISI 304 Stainless steel frame with rounded corners to facilitate cleaning operations. Heating elements connected to the bottom include safety thermostat. Food introduced at the correct temperature maintains its core temperature according to Afnor Standards. 900mm worktop height