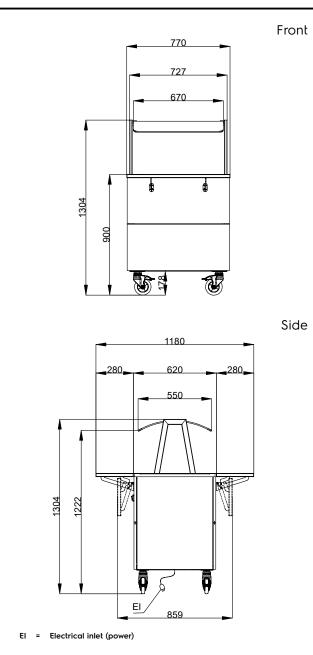

## Flexy Compact Tempered glass top on cupboard (2GN) with wheels, overshelf with LED lights, H=900mm

CE

DNV-GL

| Electric                                                         |                                     |  |  |
|------------------------------------------------------------------|-------------------------------------|--|--|
| Supply voltage:<br>322009 (F04H2AW02S)<br>Electrical power max.: | 220-240 V/1N ph/50/60 Hz<br>0.62 kW |  |  |
| Key Information:                                                 |                                     |  |  |
| N° of doors:                                                     | 1                                   |  |  |
| External dimensions, Width:                                      | 770 mm                              |  |  |
| External dimensions, Depth:                                      | 1180 mm                             |  |  |
| External dimensions, Height:                                     | 1304 mm                             |  |  |
| Net weight:                                                      | 88 kg                               |  |  |
| Shipping height:                                                 | 1334 mm                             |  |  |
| Shipping width:                                                  | 810 mm                              |  |  |
| Shipping depth:                                                  | 899 mm                              |  |  |
| Shipping volume:                                                 | 0.97 m³                             |  |  |
| Set temperature:                                                 | +105 / +115 °C                      |  |  |
| Top temperature:                                                 | +105 / +115 °C                      |  |  |
|                                                                  |                                     |  |  |